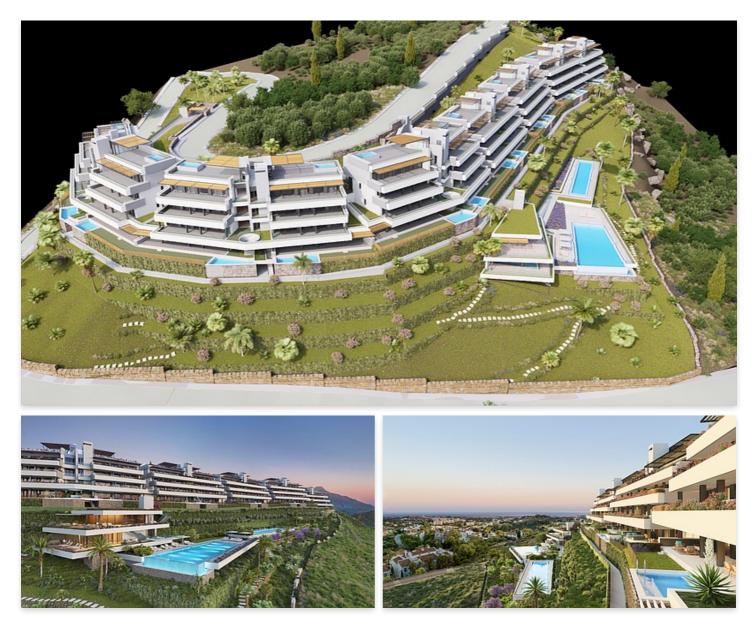

## Location: Benahavís

56 three and four bedroom exclusive properties with panoramic sea views, that are • Reference: AP1271 distributed in 7 blocks with only 2 properties on each floor to make it even more exclusive. Each property is perfectly designed and thought with your wellbeing and comfort at all times.

As a spectacular balcony looks onto the sea, This development offers impressive views of the entire coastline and the Marbella Bay, all the way to the Rock of Gibraltar with Africa in the background, which makes it the ideal place to enjoy the Mediterranean lifestyle.